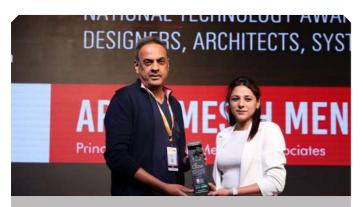

Sumessh Menon, Founder and Principal Designer, Sumessh Menon & Associates

This is our third year at the show, and we've taken our largest booth yet because the response is phenomenal. Our focus this year was on a trend we've seen growing: the resurgence of stereo and living room stereo systems. We've designed our booth around this concept, showcasing everything from ultra-highend setups priced up to ₹60 lakhs, to beautifully designed systems starting at ₹70,000–80,000 that are perfect for the modern living room. The response has been incredible, and we're excited to be a part of this show for many more years to come.

Sumessh Menon, Founder and Principal Designer, Sumessh Menon & Associates received award from Sumati Sahgal, VP Home and Distribution, Schneider Electric, Greater India.

Ar. Ketan Jawdekar, Principal Founder, Studio K7 received award from Sumati Sahgal, VP Home and Distribution, Schneider Electric, Greater India.