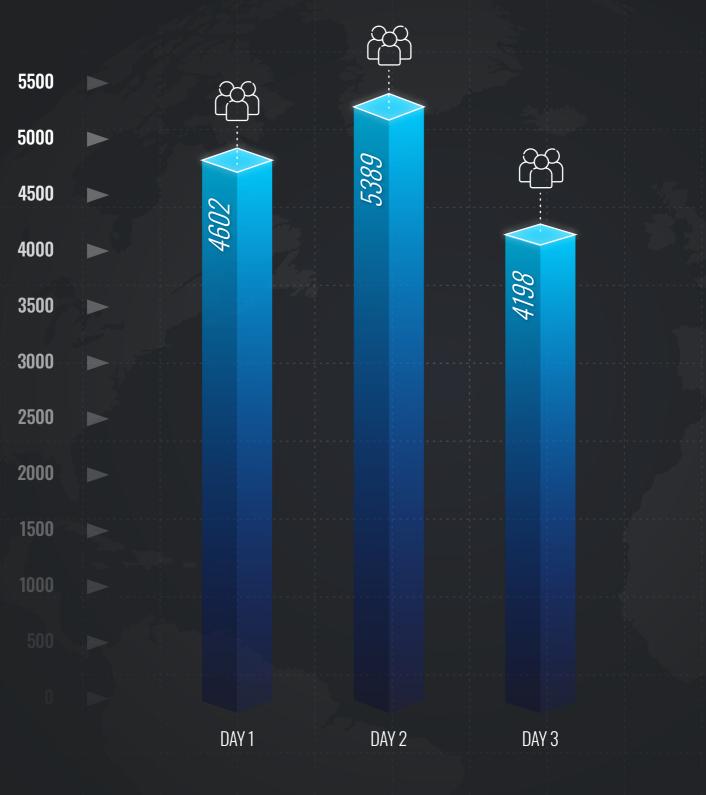

The 6th edition of Smart Home Expo 2025 concluded with remarkable success, solidifying its position as India's most influential trade show for Smart Home Technology, Audio-Visual Solutions, Smart Lighting, Security and Building Automation. Held at the prestigious Jio World Convention Centre in Mumbai, the event drew an overwhelming response from the industry, with over 14,189 unique verified visitors and 450+ leading brands showcasing Smart cutting-edge solutions.

# 14,189

**TOTAL NUMBER OF VISITORS** 

# This Section Presents Various Statistics Related To The Smart Home Expo, Such As:

450+

**Brands** 

15,800+

**Total Square Meters Of The Exhibition Space** 

50+

New Product Launches 14,189

Total Number of Visitors