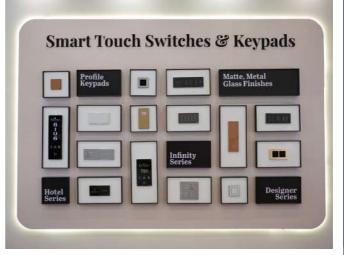

#### Form Meets Function

Design was a strong undercurrent this year. Several automation brands introduced switches, sensors, and interfaces made with premium materials—wood, glass, brushed metals—positioning them as part of home décor rather than tech add-ons.

#### What This Tells Us

Home automation is evolving to become both smarter and more livable. Brands are designing systems that look good, work together, and fit any kind of project—without asking users to compromise.