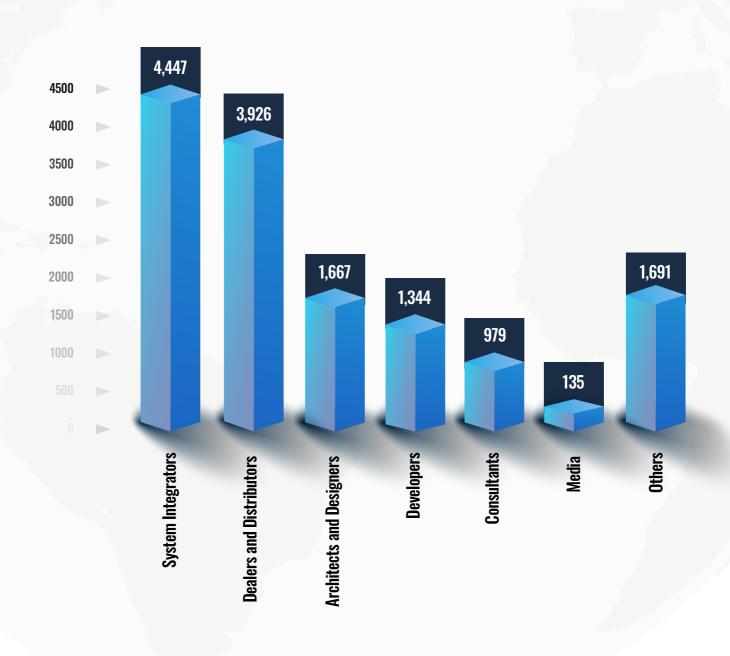

grators, manufacturers, and distributors who are actively elevating the smart home industry in India is both exciting and encouraging. I'm honored to be here and extend my congratulations to the entire Smart Home Expo team for creating such a dynamic and impactful platform."

























































# FROM THE SHOW FLOOR: EXHIBITOR FEEDBACK AND VISITOR'S STATISTICS



EXHIBITOR FEADBACK







# PRODUCT CATEGORIES SHOWCASED AT

# **SMART HOME EXPO 2025**





























































# This Section Presents Various Statistics Related To The Smart Home Expo, Such As:

450+

**Brands** 

15,800+

**Total Square Meters Of The Exhibition Space** 

50+

New Product Launches 14,189

Total Number of Visitors

# **ATTENDEES PROFILE**



# **VISITOR OVERVIEW**



### **PRODUCTS OF INTEREST**

(multi-select) Smart Home Technology 72.1% **Smart Building Solutions** 43.0% **Home Automation** 61.9% Audio-Video 49.0% **Consumer Electronics** 33.5% 48.4% Smart Lighting & Control **Smart Security** 42.3% 38.5% **Smart Home Appliances** Others 5.1%













































# **Audio-Video Demo Rooms Captivate Attendees**



Backed by popular demand, the Audio-Video Demo Rooms—first introduced at last year's Smart Home Expo—were once again a massive crowd-puller in 2025. This immersive showcase proved to be one of the event's biggest highlights. These dedicated spaces allowed attendees to experience firsthand the latest in home cinema solutions, cutting-edge projection setups, and advanced audio systems.

Lead