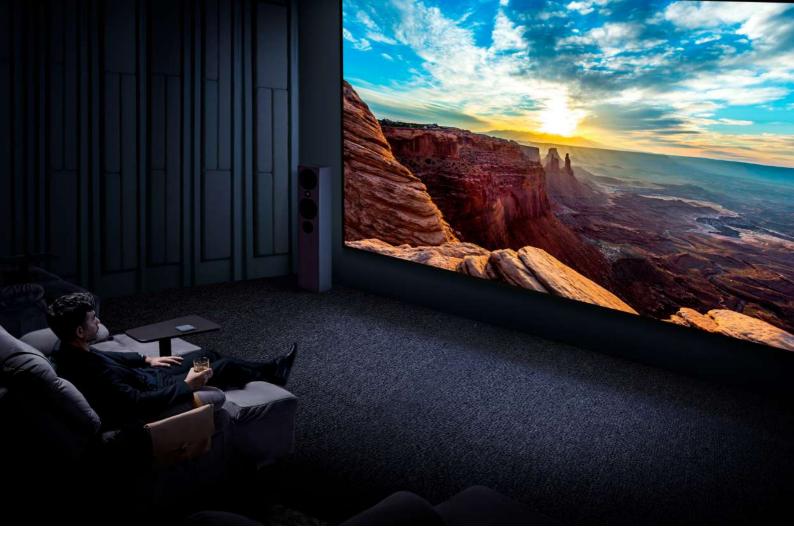

### 4. AV Technology

High-Precision Displays Take Center Stage Beyond traditional TVs, several brands showcased advanced display technologies designed for immersive visual experiences. These displays offered exceptional color

accuracy, wide viewing angles, and integration-ready formats for smart homes. The emphasis was not just on resolution—but on delivering a true-to-life cinematic feel in both dedicated media zones and everyday living spaces.

# **Projectors Built for Real Homes**

Ultra short throw and compact projectors also made a strong impression. But unlike previous years, the focus has shifted to models optimized for non-dark environments, such as living rooms. Brands introduced projectors with improved brightness and color fidelity, making them more versatile for casual, ambient viewing—without sacrificing image quality.