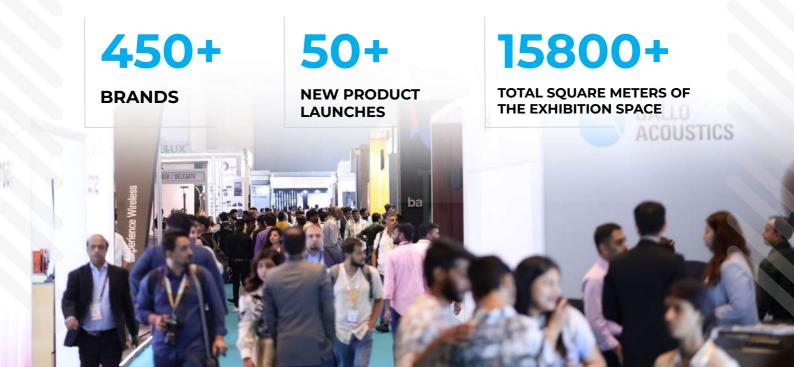

# This Section Presents Various Statistics Related To The Smart Home Expo, Such As:

450+

**Brands** 

15,800+

**Total Square Meters Of The Exhibition Space** 

50+

New Product Launches 14,189

Total Number of Visitors