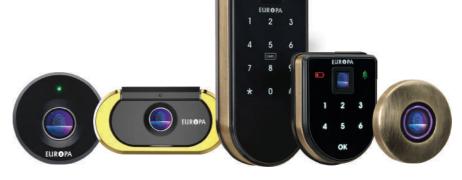

electronic

Europa Digital

Available on

ELECTRONIC FURINITURE LUCKS

FURNITURE LOCK RANGE:
DRAWERS, CABINETS, SLIDING
WARDROBES AND CUPBOARDS
FOR HOMES AND OFFICES

Senior Citizen Friendly

3 Years Customer Delight. Fitment, Installation Training & Service

Exceptional Battery Life

Mechanical+ Electronic Unmatched Warranty

Strong Metal Body

&C Apply

Developed, Manufactured & Marketed by :

Welmade Locking Systems Private Limited | www.europalocks.com | Toll Free No.: 1800 123 061 061